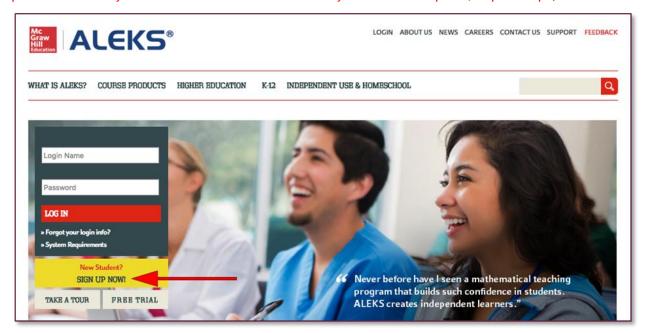

**Step 1:** Visit <u>www.aleks.com</u> and select SIGN UP NOW! In the Registered Users box. NOTE: If the proctor instructs you to access ALEKS PPL via a link on your school computer, skip to Step 4.

**Step 2:** Enter the 10-character ALEKS code provided by the proctor into the Course Code box, TEFKW-QAR4G. Then select **Continue.** 

Step 7: You'll need your Login Name and Password each time you log into ALEKS PPL. Visit

www.aleks
.com and
enter your
login
credentials
in the
Registered
User box
to log in.