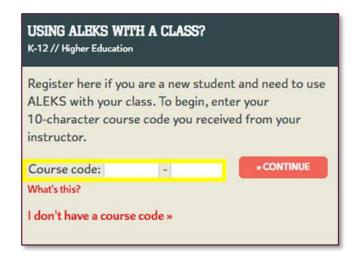

**Step 1:** Visit <u>www.aleks.com</u> and select SIGN UP NOW! In the Registered Users box. NOTE: If the proctor instructs you to access ALEKS PPL via a link on your school computer, skip to Step 4.

**Step 2:** Enter the 10-character ALEKS code provided by the proctor into the Course Code box, TEFKW-QAR4G. Then select **Continue.** 