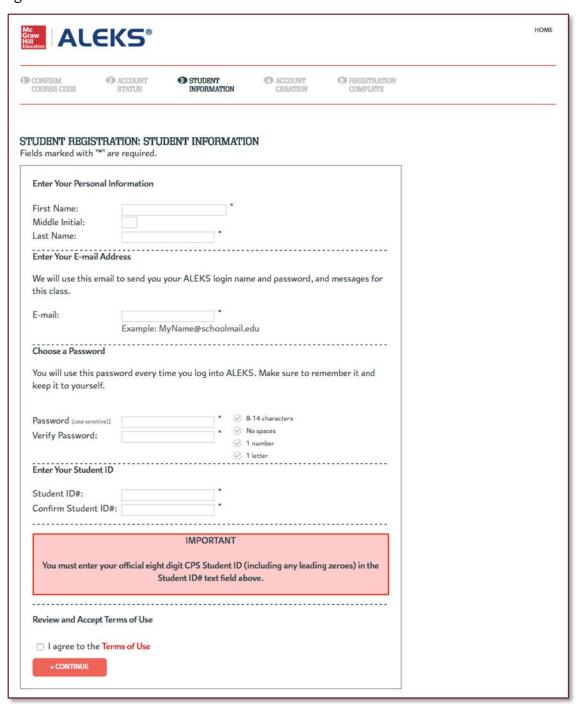

**Step 5:** Complete the Student Information and be sure to write down the password you create. Agree to the **Terms of Use** and then select **Continue.** 

**Step 6:** You'll next see your Login Name generated by ALEKS. A confirmation email will be sent to the email address you provided that includes your Login Name. Be sure to save this information.