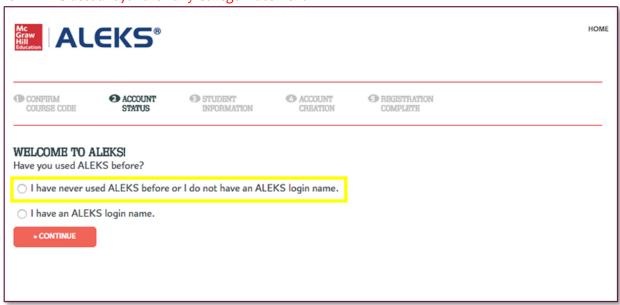

Subject: Higher Education Math Placement

Class Dates: 08/25/2019 - 08/25/2022 Institution: City Colleges of Chicago

Cancel

Confirm

**Step 4:** Select **"I have never used ALEKS before or I do not have an ALEKS login name"**. Then select **Continue. NOTE:** Even if you have used ALEKS before, you still must select the first option to create a new ALEKS account for the Early College Placement.